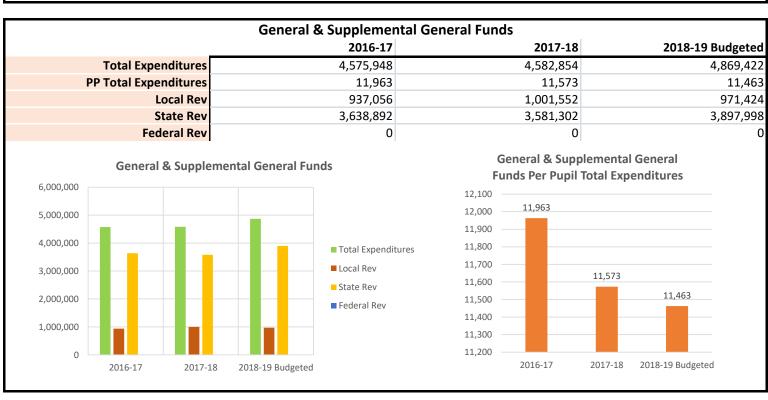

USD Name: Smith Center
County Name: Smith

NOTE 2: Total Expenditures may not equal the sum of state, federal and local revenue. Typically this is a result of low assessed valuation and/or the large

School Year: 2019 amount of federal property and federal impact aid in some districts.